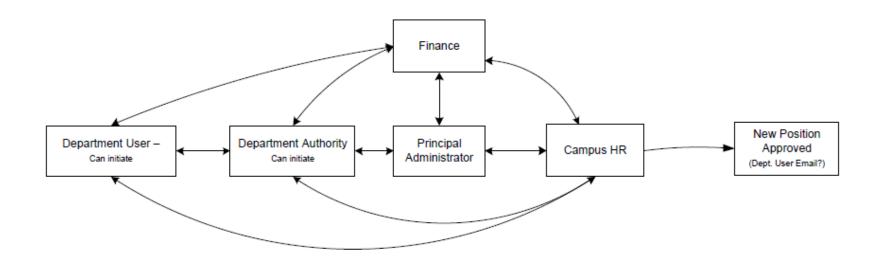

# **Staff Job Postings**

# Finance Department User Can Initiate Department Authority Can Initiate Principal Administrator Campus HR Post Job