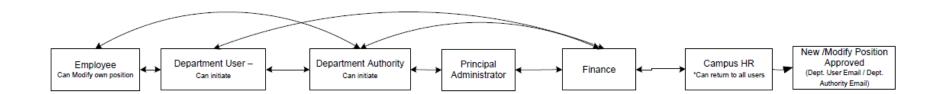

This document will show the workflows for the various processes within the PeopleAdmin System.

## **Create and Modify Staff Positions**





# **Staff Job Postings**





### Staff Hiring Proposal – Automated



# Staff Hiring Proposal – Manual





#### **Staff Applicant Workflow**





# **Create and Modify Faculty Positions**





# Finance Department User Can Initiate Department Authority Can Initiate Principal Administrator Campus HR Post Job



## **Faculty Hiring Proposal – Automated**



# Faculty Hiring Proposal – Manual





#### **Faculty Applicant Workflow**





#### **Adjunct Staff Job Postings**





## **Adjunct Staff Hiring Proposal – Automated**



# **Adjunct Staff Hiring Proposal – Manual**





## **Adjunct Staff Applicant Workflow**





# **Adjunct Faculty Job Postings**





#### **Adjunct Faculty Hiring Proposal – Automated**



## **Adjunct Faculty Hiring Proposal – Manual**