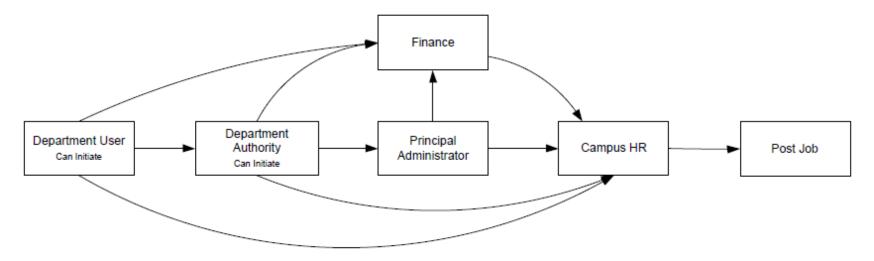

# **Staff Job Postings**

# Finance Department User Can Initiate Department Authority Can Initiate Principal Administrator Campus HR Post Job