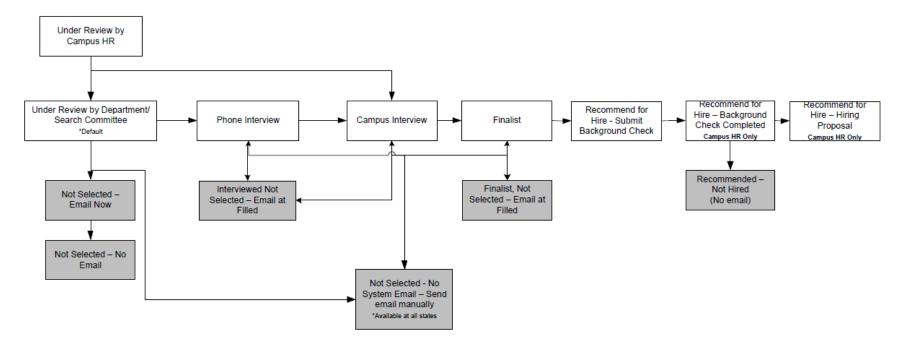

This document will show the workflows for the various processes within the PeopleAdmin System.

## **Create and Modify Staff Positions**





# **Staff Job Postings**





### Staff Hiring Proposal – Automated



# Staff Hiring Proposal – Manual





#### **Staff Applicant Workflow**





# **Create and Modify Faculty Positions**





# Finance Department User Can Initiate Department Authority Can Initiate Principal Administrator Campus HR Post Job



## **Faculty Hiring Proposal – Automated**



# Faculty Hiring Proposal – Manual





#### **Faculty Applicant Workflow**





#### **Adjunct Staff Job Postings**





## **Adjunct Staff Hiring Proposal – Automated**



# **Adjunct Staff Hiring Proposal – Manual**





## **Adjunct Staff Applicant Workflow**





# **Adjunct Faculty Job Postings**





#### **Adjunct Faculty Hiring Proposal – Automated**



## **Adjunct Faculty Hiring Proposal – Manual**