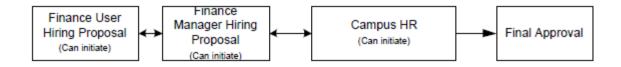

This document will show the workflows for the various processes within the PeopleAdmin System.

## **Create and Modify Staff Positions**





# **Staff Job Postings**





### Staff Hiring Proposal – Automated



# Staff Hiring Proposal – Manual





#### **Staff Applicant Workflow**





# **Create and Modify Faculty Positions**





# Finance Department User Can Initiate Department Authority Can Initiate Principal Administrator Campus HR Post Job



## **Faculty Hiring Proposal – Automated**



# Faculty Hiring Proposal – Manual





#### **Faculty Applicant Workflow**





#### **Adjunct Staff Job Postings**





## **Adjunct Staff Hiring Proposal – Automated**



# **Adjunct Staff Hiring Proposal – Manual**





## **Adjunct Staff Applicant Workflow**





# **Adjunct Faculty Job Postings**





#### **Adjunct Faculty Hiring Proposal – Automated**



## **Adjunct Faculty Hiring Proposal – Manual**