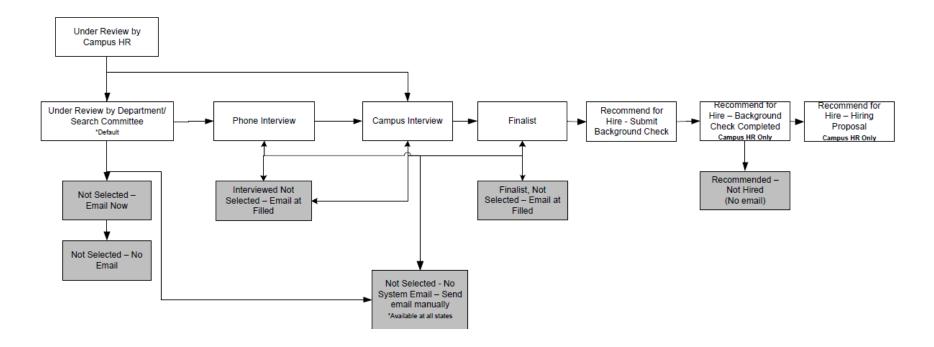

This document will show the workflows for the various processes within the PeopleAdmin System.

## **Create and Modify Staff Positions**





# **Staff Job Postings**





### Staff Hiring Proposal – Automated



# Staff Hiring Proposal – Manual





#### **Staff Applicant Workflow**





# **Create and Modify Faculty Positions**





# Finance Department User Can Initiate Department Authority Can Initiate Principal Administrator Campus HR Post Job



## **Faculty Hiring Proposal – Automated**



# Faculty Hiring Proposal – Manual





#### **Faculty Applicant Workflow**





#### **Adjunct Staff Job Postings**





## **Adjunct Staff Hiring Proposal – Automated**



# **Adjunct Staff Hiring Proposal – Manual**





## **Adjunct Staff Applicant Workflow**





# **Adjunct Faculty Job Postings**





#### **Adjunct Faculty Hiring Proposal – Automated**



## **Adjunct Faculty Hiring Proposal – Manual**