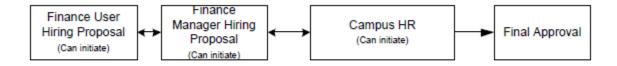

This document will show the workflows for the various processes within the PeopleAdmin System.

## **Create and Modify Staff Positions**





# **Staff Job Postings**





### Staff Hiring Proposal – Automated



# Staff Hiring Proposal – Manual





#### **Staff Applicant Workflow**





# **Create and Modify Faculty Positions**





# Finance Department User Can Initiate Department Authority Can Initiate Principal Administrator Campus HR Post Job



## **Faculty Hiring Proposal – Automated**



# Faculty Hiring Proposal – Manual





#### **Faculty Applicant Workflow**





#### **Adjunct Staff Job Postings**





## **Adjunct Staff Hiring Proposal – Automated**



# **Adjunct Staff Hiring Proposal – Manual**





## **Adjunct Staff Applicant Workflow**





# **Adjunct Faculty Job Postings**





#### **Adjunct Faculty Hiring Proposal – Automated**



## **Adjunct Faculty Hiring Proposal – Manual**