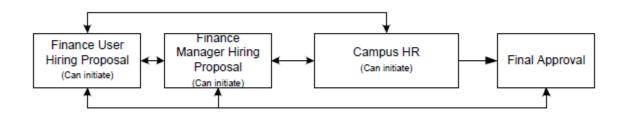

This document will show the workflows for the various processes within the PeopleAdmin System.

## **Create and Modify Staff Positions**





# **Staff Job Postings**





### Staff Hiring Proposal – Automated



# Staff Hiring Proposal – Manual





#### **Staff Applicant Workflow**





# **Create and Modify Faculty Positions**





# Finance Department User Can Initiate Department Authority Can Initiate Principal Administrator Campus HR Post Job



## **Faculty Hiring Proposal – Automated**



# Faculty Hiring Proposal – Manual





#### **Faculty Applicant Workflow**





#### **Adjunct Staff Job Postings**





## **Adjunct Staff Hiring Proposal – Automated**



# **Adjunct Staff Hiring Proposal – Manual**





## **Adjunct Staff Applicant Workflow**





# **Adjunct Faculty Job Postings**





#### **Adjunct Faculty Hiring Proposal – Automated**



## **Adjunct Faculty Hiring Proposal – Manual**