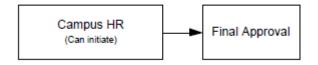

This document will show the workflows for the various processes within the PeopleAdmin System.

## **Create and Modify Staff Positions**





# **Staff Job Postings**





### Staff Hiring Proposal – Automated



# Staff Hiring Proposal – Manual





#### **Staff Applicant Workflow**





# **Create and Modify Faculty Positions**





# Finance Department User Can Initiate Department Authority Can Initiate Principal Administrator Campus HR Post Job



## **Faculty Hiring Proposal – Automated**



# Faculty Hiring Proposal – Manual





#### **Faculty Applicant Workflow**





#### **Adjunct Staff Job Postings**





## **Adjunct Staff Hiring Proposal – Automated**



# **Adjunct Staff Hiring Proposal – Manual**





## **Adjunct Staff Applicant Workflow**





# **Adjunct Faculty Job Postings**





#### **Adjunct Faculty Hiring Proposal – Automated**



## **Adjunct Faculty Hiring Proposal – Manual**