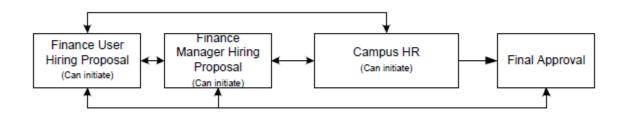

ithin the PeopleAdmin System.

## **Create and Modify Staff Positions**





# **Staff Job Postings**





### Staff Hiring Proposal – Automated



# Staff Hiring Proposal – Manual





#### **Staff Applicant Workflow**





# **Create and Modify Faculty Positions**





# Finance Department User Can Initiate Department Authority Can Initiate Principal Administrator Campus HR Post Job



## **Faculty Hiring Proposal – Automated**



# Faculty Hiring Proposal – Manual





#### **Faculty Applicant Workflow**





#### **Adjunct Staff Job Postings**





## **Adjunct Staff Hiring Proposal – Automated**



# **Adjunct Staff Hiring Proposal – Manual**





## **Adjunct Staff Applicant Workflow**





# **Adjunct Faculty Job Postings**





#### **Adjunct Faculty Hiring Proposal – Automated**



## **Adjunct Faculty Hiring Proposal – Manual**