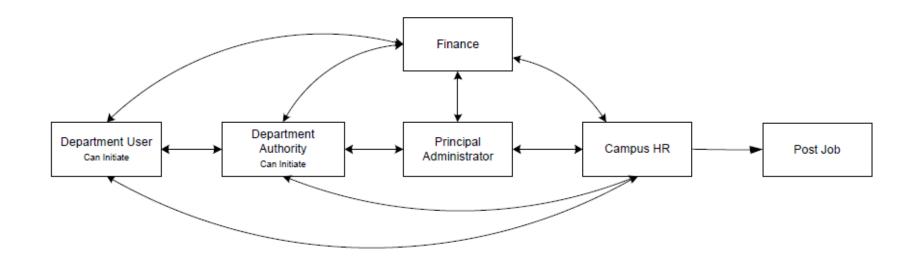

# Finance Department User Can Initiate Department Authority Can Initiate Principal Administrator Campus HR Post Job