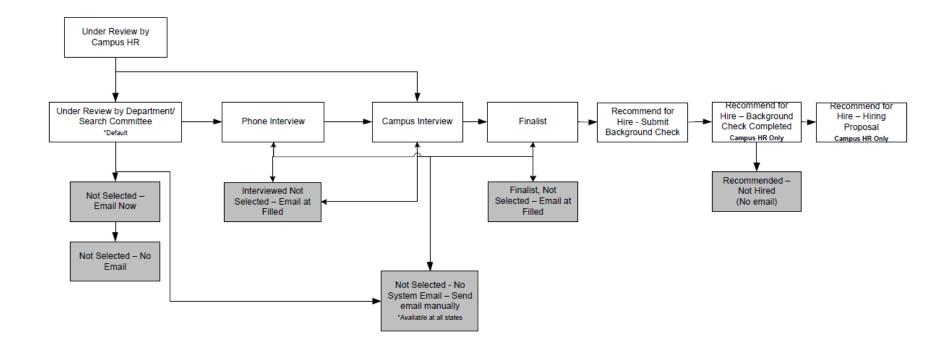

This document will show the workflows for the various processes within the PeopleAdmin System.

## **Create and Modify Staff Positions**





# **Staff Job Postings**





### Staff Hiring Proposal – Automated



# Staff Hiring Proposal – Manual





#### **Staff Applicant Workflow**





# **Create and Modify Faculty Positions**





# Finance Department User Can Initiate Department Authority Can Initiate Principal Administrator Campus HR Post Job



## **Faculty Hiring Proposal – Automated**



# Faculty Hiring Proposal – Manual





#### **Faculty Applicant Workflow**





#### **Adjunct Staff Job Postings**





## **Adjunct Staff Hiring Proposal – Automated**



# **Adjunct Staff Hiring Proposal – Manual**





## **Adjunct Staff Applicant Workflow**





# **Adjunct Faculty Job Postings**





#### **Adjunct Faculty Hiring Proposal – Automated**



## **Adjunct Faculty Hiring Proposal – Manual**