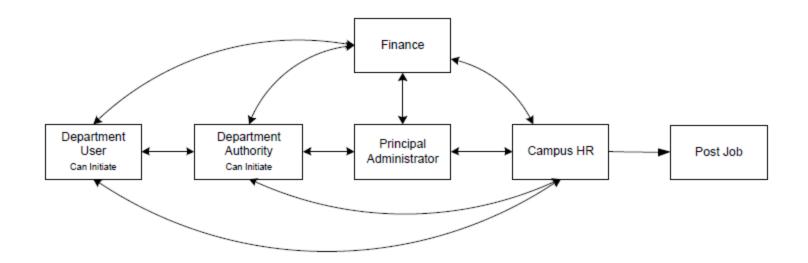

# **Staff Job Postings**

# Finance Department User Can Initiate Department Authority Can Initiate Principal Administrator Campus HR Post Job